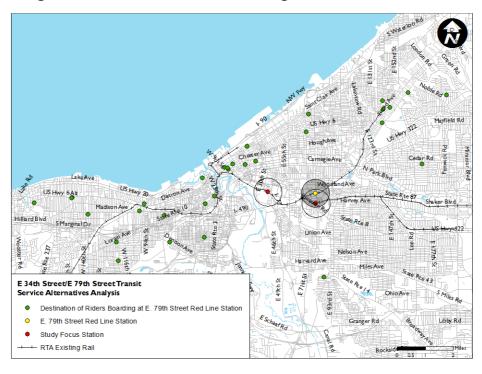

Figure B8: Destination of Riders Alighting at E. 79th Blue/Green Lines Station

Figure B9: Origin of Riders Boarding at E. 79th Red Line Station

Figure B10: Destination of Riders Boarding at E. 79th Red Line Station