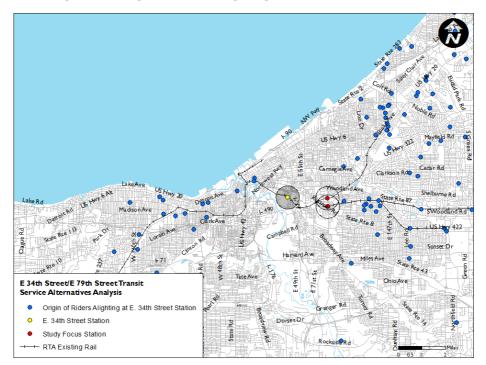

Figure B1: Origin of Riders Boarding at E. 34th-Campus Station

Figure B2: Destination of Riders Boarding at E. 34th-Campus Station

Figure B3: Origin of Riders Alighting at E. 34th-Campus Station

Figure B4: Destination of Riders Alighting at E. 34th-Campus Station