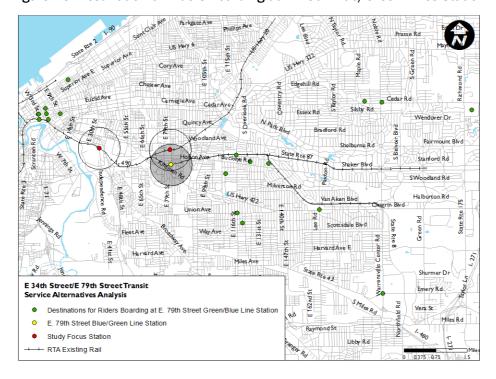

Figure B5: Origin of Riders Boarding at E. 79th Blue/Green Lines Station

Figure B6: Destination of Riders Boarding at E. 79th Blue/Green Lines Station

Figure B7: Origin of Riders Alighting at E. 79th Blue/Green Lines Station