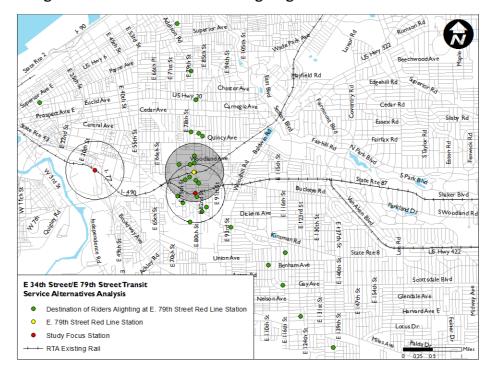

re B1: Origin of Riders Boarding at E. 34th-Campus Station

Figure B2: Destination of Riders Boarding at E. 34th-Campus Station





Figure B3: Origin of Riders Alighting at E. 34th-Campus Station

Figure B4: Destination of Riders Alighting at E. 34th-Campus Station





Figure B5: Origin of Riders Boarding at E. 79th Blue/Green Lines Station

Figure B6: Destination of Riders Boarding at E. 79th Blue/Green Lines Station





Figure B7: Origin of Riders Alighting at E. 79th Blue/Green Lines Station

Figure B8: Destination of Riders Alighting at E. 79th Blue/Green Lines Station





Figure B9: Origin of Riders Boarding at E. 79th Red Line Station

Figure B10: Destination of Riders Boarding at E. 79th Red Line Station





Figure B11: Origin of Riders Alighting at E. 79th Red Line Station