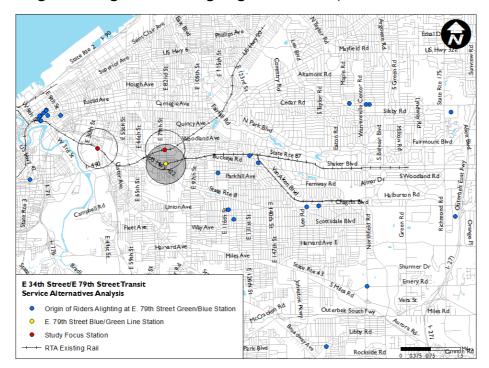

Figure B5: Origin of Riders Boarding at E. 79th Blue/Green Lines Station

Figure B6: Destination of Riders Boarding at E. 79th Blue/Green Lines Station

Figure B7: Origin of Riders Alighting at E. 79th Blue/Green Lines Station

Figure B8: Destination of Riders Alighting at E. 79th Blue/Green Lines Station

Figure B9: Origin of Riders Boarding at E. 79th Red Line Station

Figure B10: Destination of Riders Boarding at E. 79th Red Line Station