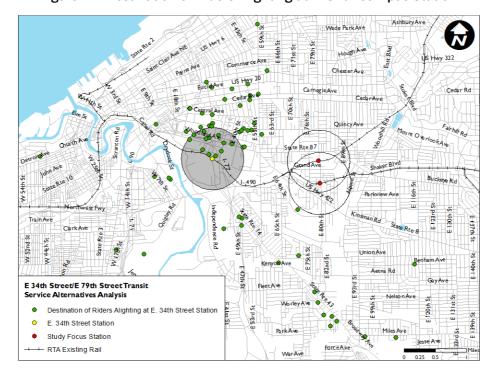

Figure B1: Origin of Riders Boarding at E. 34th-Campus Station

Figure B2: Destination of Riders Boarding at E. 34th-Campus Station

Figure B3: Origin of Riders Alighting at E. 34th-Campus Station

Figure B4: Destination of Riders Alighting at E. 34th-Campus Station