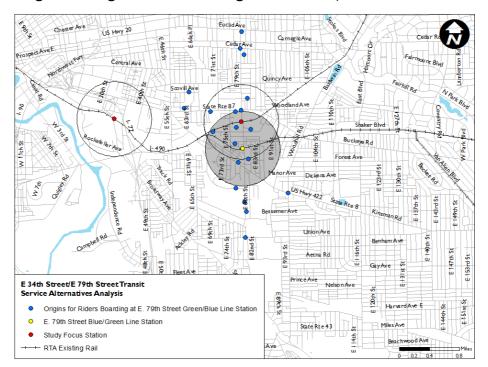

Figure B5: Origin of Riders Boarding at E. 79th Blue/Green Lines Station

Figure B6: Destination of Riders Boarding at E. 79th Blue/Green Lines Station

Figure B7: Origin of Riders Alighting at E. 79th Blue/Green Lines Station