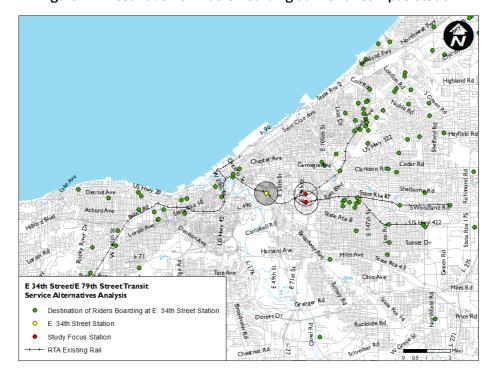

Figure B1: Origin of Riders Boarding at E. 34th-Campus Station

Figure B2: Destination of Riders Boarding at E. 34th-Campus Station

Figure B3: Origin of Riders Alighting at E. 34th-Campus Station

Figure B4: Destination of Riders Alighting at E. 34th-Campus Station