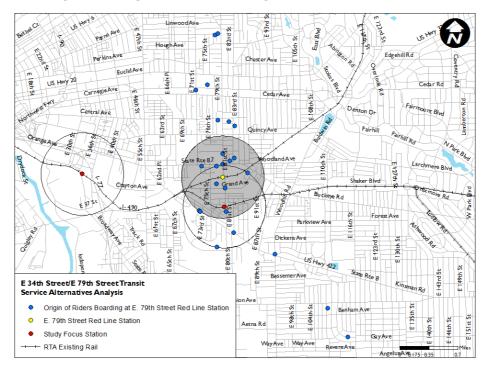

Figure B8: Destination of Riders Alighting at E. 79th Blue/Green Lines Station

Figure B9: Origin of Riders Boarding at E. 79th Red Line Station

Figure B10: Destination of Riders Boarding at E. 79th Red Line Station