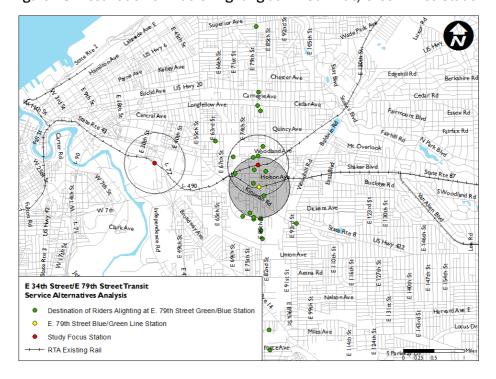

Figure B8: Destination of Riders Alighting at E. 79th Blue/Green Lines Station

Figure B9: Origin of Riders Boarding at E. 79th Red Line Station

Figure B10: Destination of Riders Boarding at E. 79th Red Line Station