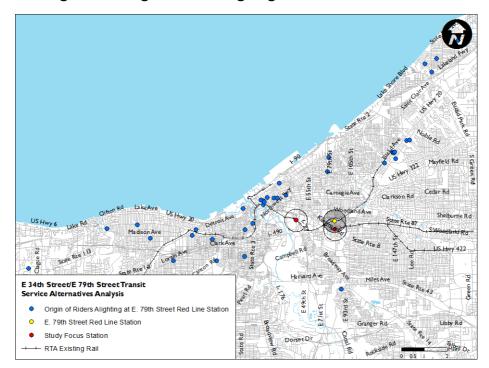

gin-Destination Data Maps                                      |



Figure B1: Origin of Riders Boarding at E. 34th-Campus Station

Figure B2: Destination of Riders Boarding at E. 34th-Campus Station





Figure B3: Origin of Riders Alighting at E. 34th-Campus Station

Figure B4: Destination of Riders Alighting at E. 34th-Campus Station





Figure B5: Origin of Riders Boarding at E. 79th Blue/Green Lines Station

Figure B6: Destination of Riders Boarding at E. 79th Blue/Green Lines Station





Figure B7: Origin of Riders Alighting at E. 79th Blue/Green Lines Station

Figure B8: Destination of Riders Alighting at E. 79th Blue/Green Lines Station





Figure B9: Origin of Riders Boarding at E. 79th Red Line Station

Figure B10: Destination of Riders Boarding at E. 79th Red Line Station





Figure B11: Origin of Riders Alighting at E. 79th Red Line Station