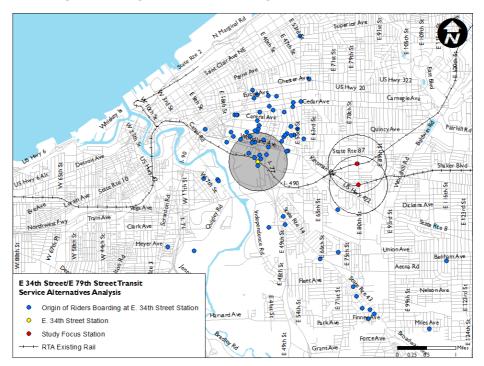

Figure B1: Origin of Riders Boarding at E. 34th-Campus Station

Figure B2: Destination of Riders Boarding at E. 34th-Campus Station

Figure B3: Origin of Riders Alighting at E. 34th-Campus Station

Figure B4: Destination of Riders Alighting at E. 34th-Campus Station